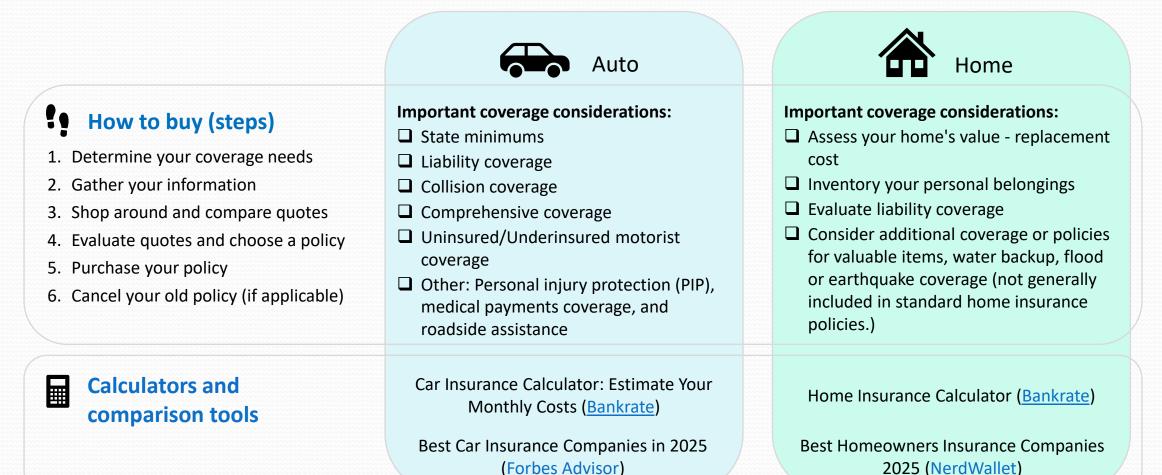

our deductible from \$500 to \$1000 can reduce your premium by 20-25%                                                                                                                 |                                                                                                                                                                          |
| Bundle policies                             | Bundlers are likely to save 17% on insurance premiums, on average                                                                                                                                 |                                                                                                                                                                          |



## Insurance Buying Guide